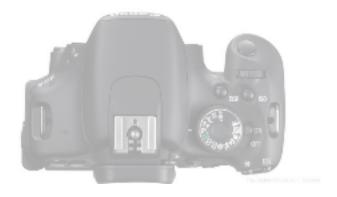

d in                               |                  |
|                       | Shutter Speed Scal                     | e                |
| 1/   1/   1/          | _   1/   1/   1/   1/   1/             | 1/_   1/_   1    |
|                       |                                        |                  |
|                       |                                        |                  |
|                       |                                        |                  |
| What should you use   | when you are shooting with a very slow | v shutter speed? |
| What do you get whe   | n you slow down the shutter speed? _   |                  |
| What happens when     | you have a fast shutter speed?         |                  |

## Circle what you have to do to adjust Shutter Speed



## Circle where you see Shutter Speed on the LCD Monitor



## Circle where you see the Shutter Speed in the Viewfinder