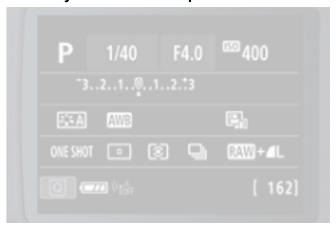

| Shutter Speed Scal                     | e                |
| 1/   1/   1/          | _   1/   1/   1/   1/   1/             | 1/_   1/_   1    |
|                       |                                        |                  |
|                       |                                        |                  |
|                       |                                        |                  |
| What should you use   | when you are shooting with a very slow | v shutter speed? |
| What do you get whe   | n you slow down the shutter speed? _   |                  |
| What happens when     | you have a fast shutter speed?         |                  |

## Circle what you have to do to adjust Shutter Speed



## Circle where you see Shutter Speed on the LCD Monitor



## Circle where you see the Shutter Speed in the Viewfinder