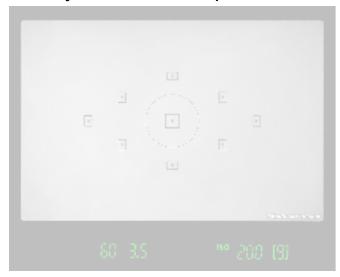

e                |
| 1/   1/   1/          | _   1/   1/   1/   1/   1/             | 1/_   1/_   1    |
|                       |                                        |                  |
|                       |                                        |                  |
|                       |                                        |                  |
| What should you use   | when you are shooting with a very slow | v shutter speed? |
| What do you get whe   | n you slow down the shutter speed? _   |                  |
| What happens when     | you have a fast shutter speed?         |                  |

## Circle what you have to do to adjust Shutter Speed



## Circle where you see Shutter Speed on the LCD Monitor



## Circle where you see the Shutter Speed in the Viewfinder